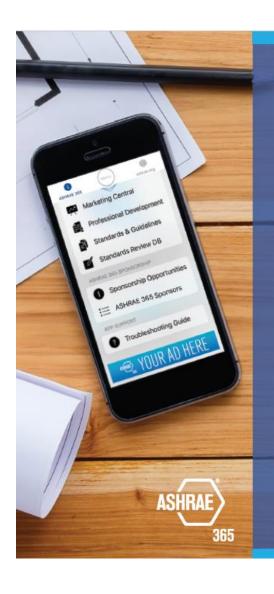

## Package includes:

- One push notification in the main app: send your firm's information as a notification to downloaders of the mobile app. The notification page will include your message for 30 days about what the ASHRAE audience needs to know.
- 300×50 px advertisement rotating with greatest frequency within the main app, conference sections and topical conferences.
- Recognition on sponsor pages within the main app and conference sections with logo, 500 character description, website URL and premium recognition as a top-tier ASHRAE supporter.

#### Package includes:

- 300×50 px advertisement rotating within the conference sections and topical conferences.
- Recognition on sponsor pages within the main app and conference sections with logo, 500 character description, website URL and support recognition.

#### Package includes:

- 300×50 px advertisement rotating within the topical conference section.
- Recognition on sponsor pages within the topical conference sections with logo, 500 character description, website URL and support recognition.