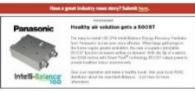

## **Rates and Creative:**

| Position               | Size     | Net Rate per Issue,<br>based on total placements per year |          |          |
|------------------------|----------|-----------------------------------------------------------|----------|----------|
|                        |          | 1 - 3                                                     | 4 - 6    | 7 +      |
| Skyscraper             | 160x600  | \$6,125                                                   | \$5,325  | \$4,630  |
| Leaderboards           | 728x90   | \$6,580                                                   | \$5,720  | \$4,975  |
| Text Ad                | 216x216* | \$5,945                                                   | \$5,170  | \$4,495  |
| <b>Product Listing</b> | 125x125* | \$2,285                                                   | \$1,985  | \$1,725  |
| All of the Above       |          | \$22,705                                                  | \$19,305 | \$16,405 |

File type – JPG or GIF. Max file size for all ads is 100k.

- \*Text banner specs are 216x216 image, 40-character headline, 500-character description
- \*Product listing specs are 125x125 image, 40-character headline, 300-character description